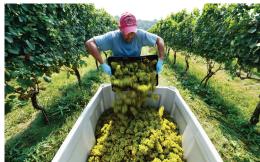

ESTATE VINEYARDS Boordy farms estate vineyards in the rolling Piedmont north of the & WINEMAKING Chesapeake Bay and in the western Blue Ridge Province under the expert

guidance of vineyard manager Ron Wates. Ron and his crew achieve optimal ripeness by controlling crop size, carefully adjusting the leaf canopy, selective

hand harvesting, and sorting of the fruit.

Winemaker Jose Real blends innovative methods with traditional practices to bring out the full expression of our fruit. Crisp, delicate whites and rosés, and deep earthy reds are a testament to the skill of Jose and his team, and to the superb vineyard sites that Boordy farms.