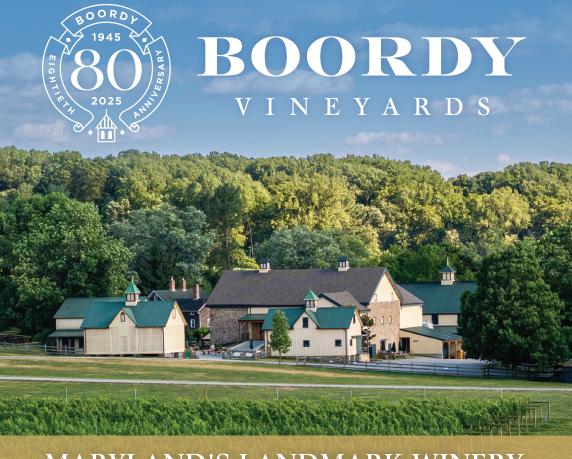

## MARYLAND'S LANDMARK WINERY Distinctive Wines — World Class Quality

## THE BOORDY STORY

Boordy Vineyards has been growing and making fine wines in Maryland since 1945. Located on the historic R.B. Deford Family farm in rural Baltimore County, the winery is a Maryland landmark that welcomes visitors year-round.