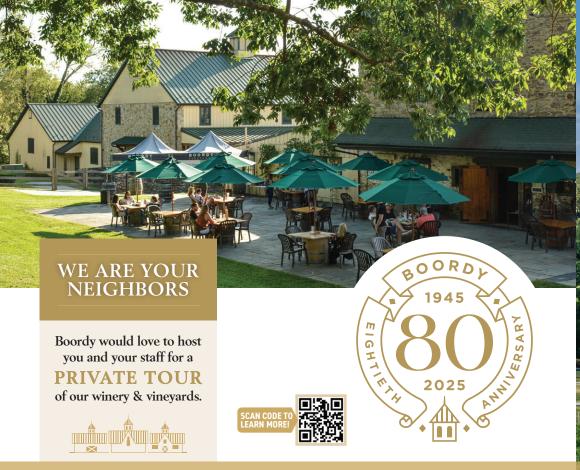

## THE BOORDY STORY

Boordy Vineyards has been growing and making fine wines in Maryland since 1945. Located on the historic R.B. Deford Family farm in rural Baltimore County, the winery is a Maryland landmark that welcomes visitors year-round.

Boordy farms 47 acres of estate vineyards in two favorable microclimates: Long Green Vineyard in the rolling Piedmont Plateau north of the Chesapeake Bay and South Mountain Vineyard in the Blue Ridge Province of western Frederick County.